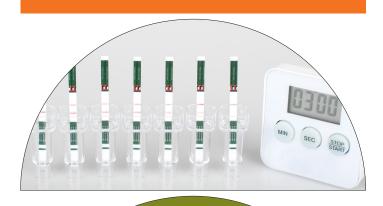

# SYMMETRIC HISTAMINE

S9030

Lateral Flow Test Kit for the quantitative determination of Histamine in Fresh or Thawed Frozen Raw Fish Samples and Canned fish.

- Water extraction
- Fast & Simple 3 mins
- No acylation process required