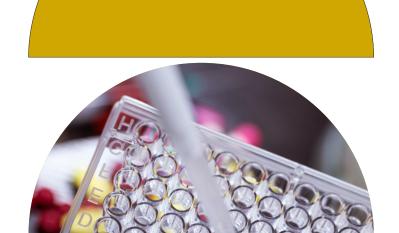

### BIO-SHIELD HISTAMINE

B6048/B6096/B60576

ELISA Test Kit for the quantitative determination of Histamine in Fresh or Thawed Frozen Raw Fish Samples, Canned fish and fish meal.

No acylation process required

#### FAST ELISA PROCEDURE 20 MINS