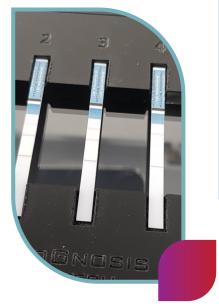

# A BINARY ANSWER IN THE SHORTEST POSSIBLE TIME

- Test cold milk right from the truck, refrigerator or bulk tank
- Visual Interpretation
- No need for extra disposables
- Fast & easy quantification
- Complete history of results-easily shared

# FAST AND ACCURATE RAPID TESTS

- Visual Interpretation
- Incubation at 40°C
- Fast & easy quantification
- Complete history of results-easily shared