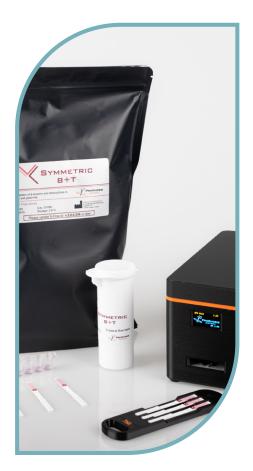

### **SYMMETRIC B+T**

S1048/S1096

Detection of  $\beta$ -lactams and Tetracyclines in cow, goat and sheep milk

- 5-min test
- Dipstick Format
- Validated by: ILVO
- Validated by: Laboratorio Interprofesional Lechero de Cantabria (lilc)

## **SYMMETRIC BTS**

S1248/S1096

Detection of  $\beta$ -lactams, Tetracyclines and Sulfonamides in cow, goat and sheep milk

- 5-min test
- **■** Dipstick Format
- Validated by: ILVO