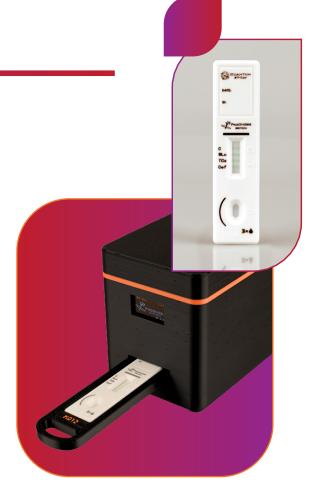

# **QUANTUM BT-CEF**

W1030/W1060

Detection of  $\beta$ -lactams, including Cefalexin, and Tetracyclines in cow, sheep and goat milk

- Negative Results in 90 sec
- Quantitative Results in 5 min

### **QUANTUM BT-S**

W1130/W1160

Detection of  $\beta$ -lactams, Tetracyclines and Sulfonamides in cow, sheep and goat milk

- Negative Results in 90 sec
- Quantitative Results in 5 min

## **QUANTUM BT-SQ**

W1230/W1260

Detection of  $\beta$ -lactams, Tetracyclines, Sulfonamides and Quinolones in cow, sheep and goat milk

- Negative Results in 2 min
- Quantitative Results in 5 min

# **QUANTUM BT-SC**

W1330/W1360

Detection of  $\beta$ -lactams, Tetracyclines, Streptomycin and Chloramphenicol in cow, sheep and goat milk

- Negative Results in 2 min
- Quantitative Results in 5 min

Flanders Research Institute for Agriculture, Fisheries and Food