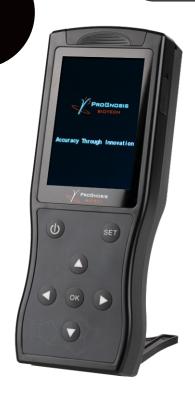

## PHOSREADER

**QUICK QUANTITATIVE RESULT** 

LOW POWER CONSUMPTION

INTELLIGENT SOFTWARE

**BLUETOOTH CONNECTIVITY** 