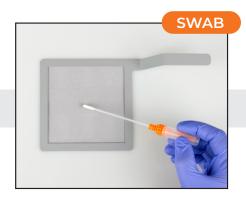

## HOW CLEAN IS YOUR SURFACE?

**Surface ATP Test** 

**INNOVATIVE DESIGN - PRESS DOWN ACTIVATION** 

PORTABLE ON-SITE ATP DETECTION

DOCUMENT RESULTS WITH PHOSREADER LUMINOMETER